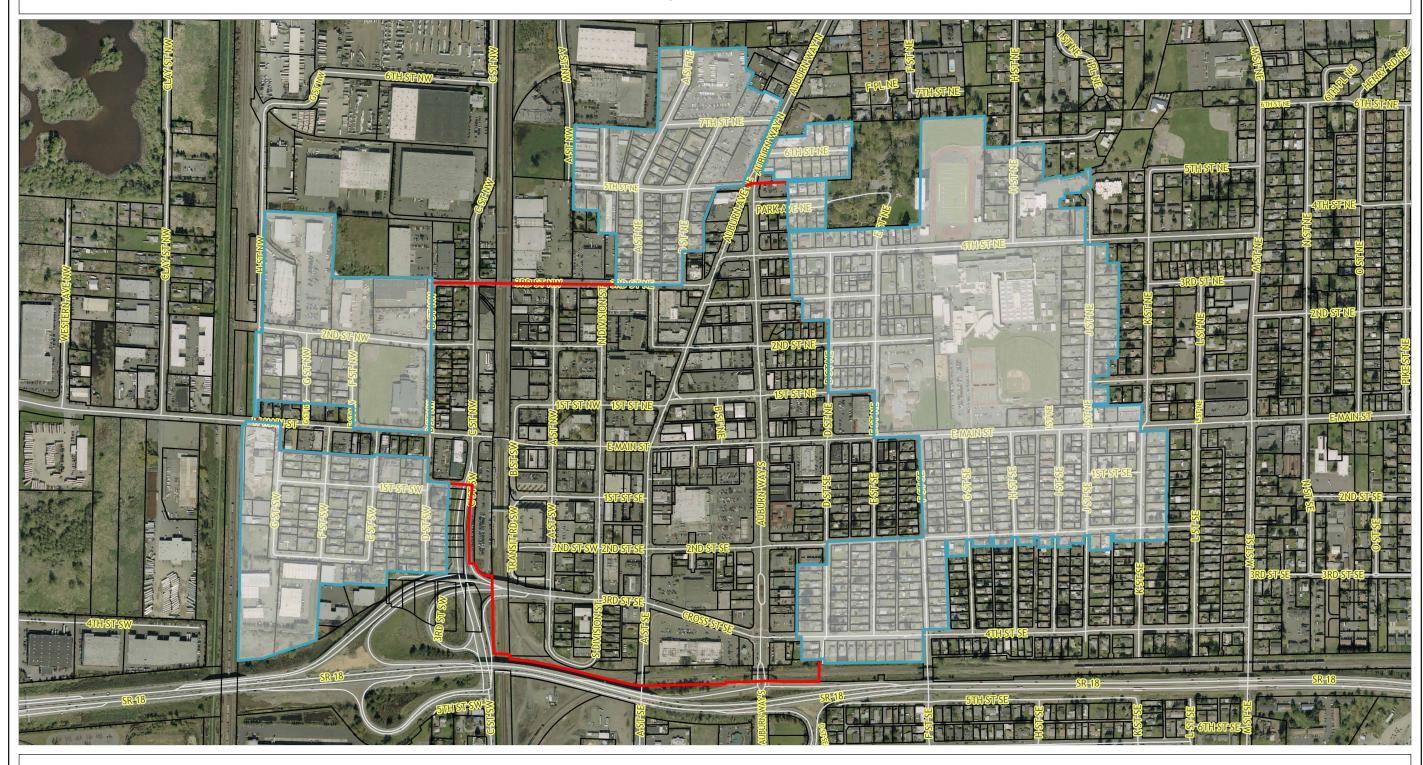

## **Potential Parking Spillover Areas (PPSA's)**

Potential Parking Spillover Area\*

\*Potential Parking Spillover Areas (PPSA's) are areas within .25 miles from the edges of the Downtown Urban Center (DUC) and Business Improvement Area (BIA), whose boundaries delineate downtown Auburn. Availability of on-street public parking in PPSA's is potentially impacted by spillover parking demand generated from downtown Auburn and/or large businesses, institutions, public gathering places, and other parking-generating uses within the PPSA itself.

Printed Date:7/9/2012 Map Created by City of Auburn eGIS

Information shown is for general reference purposes only and does not necessarily represent exact geographic or cartographic data as mapped. The City of Auburn makes no warranty as to its accuracy.